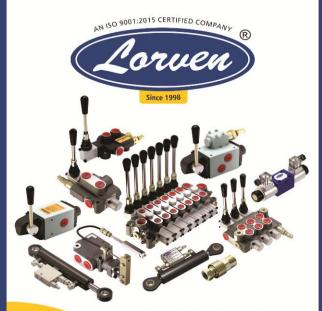

#### TO SAVE TIME & ENERGY OF EVERY INDIVIDUAL ON THIS PLANET

WE TAKE THIS OPPORTUNITY TO INTRODUCE OURSELVES AS A LEADING MANUFACTURER OF THE HYDRAULIC VALVES & CYLINDERS FOR TRACTOR INDUSTRIES. AGRICULTURE MACHINERY FARTH MOVING FOLIPMENTS AND MATERIAL HANDLING FOLIPMENTS

# Core Values [P] Innovative

Service

Business ethics Grow together

# LORVEN HYDRAULIC PVT. LTD.

Manufacturer of Hydraulic Components

Factory: Plot No. - 14, Survey No.-20, B/h. Tata Motor, Near Poonam Dumper, Vavdi Everest Industrial Area, Gondal Road, Raikot - 360 007. (Guiarat) INDIA. e-mail: info@forvenhydraulic.com

Cell: +91 99138 44546 | web: www.lorvenhydraulic.com